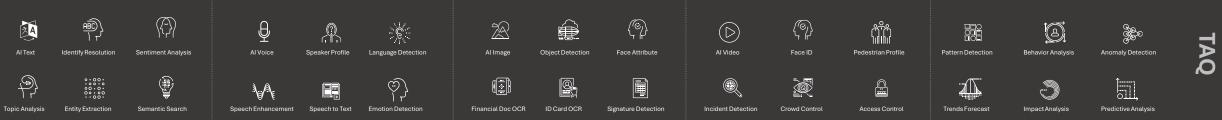

### Our Al Library Powers Industry Verticals

The core of the TAQ platform is our 'All-Source Data Interpretation and Analytics' and 'Al & Big Data' layer

It hosts 100+ AI algorithms in text analytics, multimedia analytics, and behavior analytics that power the verticals' solutions and range from automation, anomaly detection to advanced analytics

Across each of our core business verticals, these capabilities are purposed and customized to solve complex business challenges

#### 100+ machine learning models in NLP, multimedia, prediction, and behavior analytics AI

presight

PUBLIC