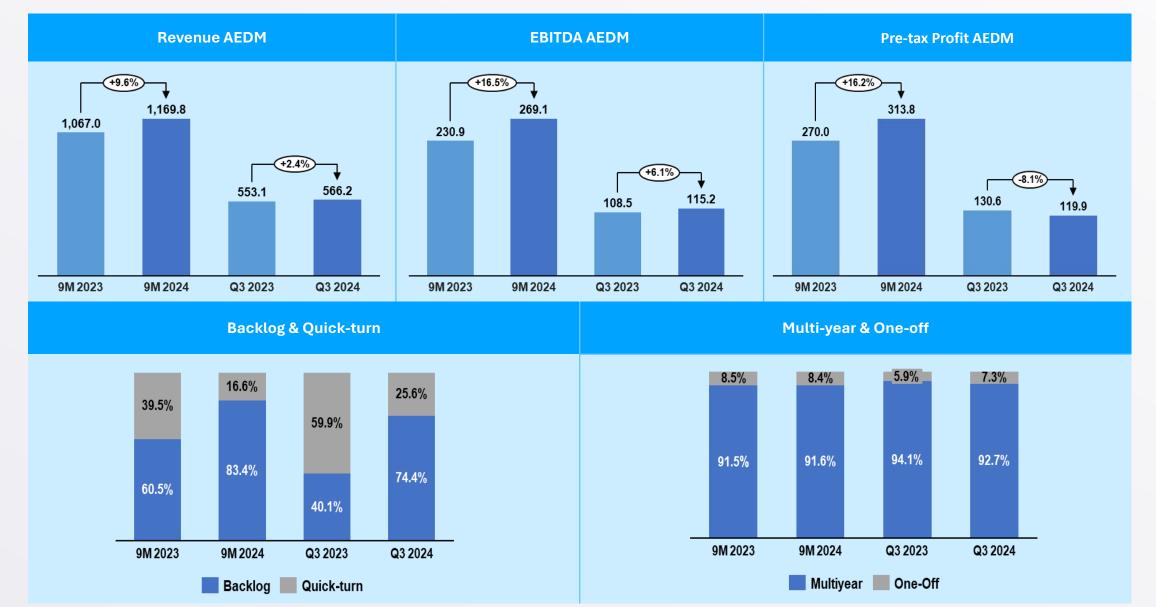

low generation





- 51% of FY 2023 revenues (AED913.6M) were from contracts won in FY 2022; 39% of FY 2022 revenues or AED599.5M
- 49% of FY 2023 revenues (AED 867.0M) were from contracts concluded in FY • 2023; 61% or AED952.5M in FY 2022
- 91% of FY 2023 revenues (AED 1,628M) from multi-year contracts; 74% or AED 1,147M in FY 2022

9%

(153M)

91%

(1,628M)

2023

- Multi-year deployments include data centers, cloud, analytics platforms, project solutions, support and maintenance programs
- Provides a strong foundation for future revenue and cash performance

<sup>1</sup> Backlog implies revenues yet to be accrued on contracts concluded in the previous financial year <sup>2</sup> Quick turn implies revenues from contact concluded in the current year

## Financial Dashboard: 9M 2024





## **Flow of Funds Illustration**





## Presight AI Holding Plc Capital Structure



| Investors                                            | Issued Share Capital (ISC) | % Holding of ISC |
|------------------------------------------------------|----------------------------|------------------|
| Group 42 Holding LTD                                 | 3,954,119,400              | 70.5%            |
| International Tech Group – Sole Proprietorship L.L.C | 841,302,000                | 15.0%            |
| Matrix Holdco RSC Ltd (ADNOC Affiliate)              | 224,347,200                | 4.0%             |
| Professional + Retail ("Float")                      | 588,911,400                | 10.5%            |
| Total                                                | 5,608,680,000