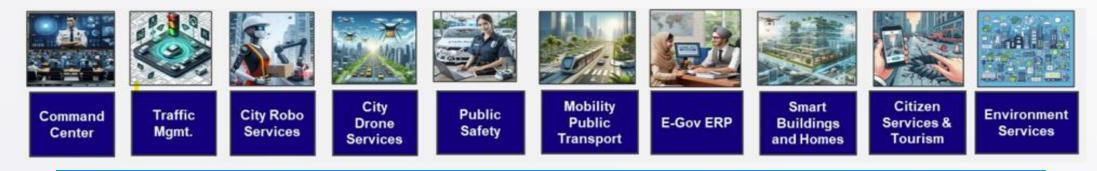

### Presight Intelli Platform: AI Enabled Smart Infrastructure

Integrating AI, IoT, and Big Data to revolutionize urban living conditions for existing and new cities

Presight Intelli AI (connecting a world of infrastructure diversity, critical data and applications

### **Intelli Advantages**

- Industry leadership integration
- Unrivalled scalability price point
- No compromise cloud and on-prem
- Infused Gen AI at the platform core
- No-coding environment agility
- Open agnostic data framework
- Multi-industry adaptability
- Resilient platform by design

### More Intelli Use Cases

Airports

Ports and Logistics

Manufacturing

Oil and Gas, Energy