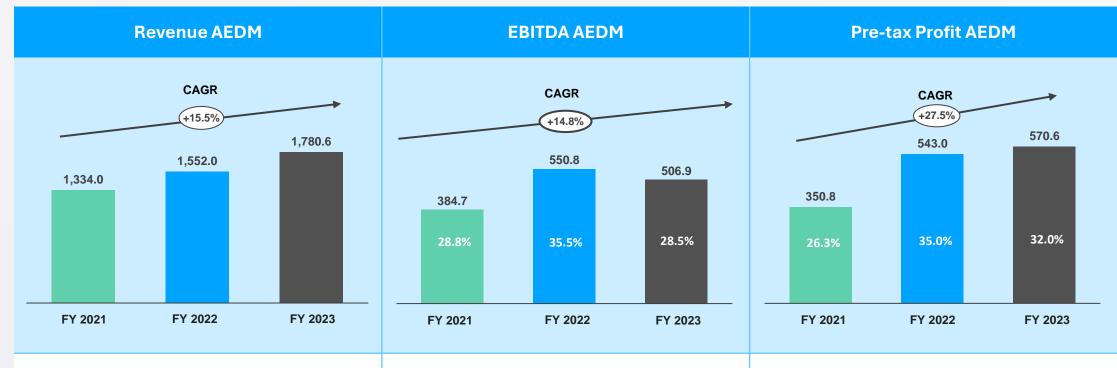

## Financial Dashboard: 2021-2023

- FY 2023 revenue growth of 14.7% YoY
- H2 2023 revenue growth of 18.0% YoY underpinned by strong growth from major domestic projects
- Q4 2023 revenue growth of 23.3% YoY as major project deployments were in full swing
- FY2022 EBITDA included specific, one-off items, which are not expected to repeat in subsequent years
- Adjusting for these one-off items, FY2023 EBITDA growth was strongly positive YoY
- FY 2023 net profit growth of 5.1% YoY with profitability of 32.0%.
- H2 2023 net profit growth of 5.1% YoY reflecting an acceleration in deployment activity towards the end of the year
- Q4 2023 net profit growth of 0.4% YoY off strong base, with profitability of 42.1%