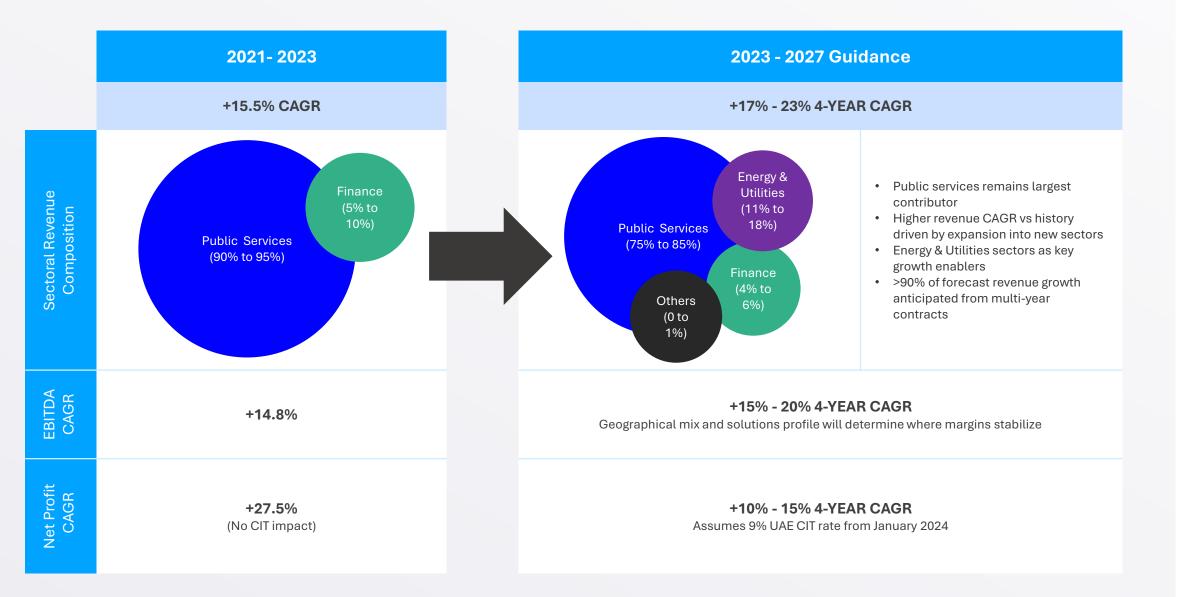

### **Medium-Term Guidance**

## Financial Dashboard: 2021-2023

- FY 2023 revenue growth of 14.7% YoY
- H2 2023 revenue growth of 18.0% YoY underpinned by strong growth from major domestic projects
- Q4 2023 revenue growth of 23.3% YoY as major project deployments were in full swing
- FY2022 EBITDA included specific, one-off items, which are not expected to repeat in subsequent years
- Adjusting for these one-off items, FY2023 EBITDA growth was strongly positive YoY
- FY 2023 net profit growth of 5.1% YoY with profitability of 32.0%.
- H2 2023 net profit growth of 5.1% YoY reflecting an acceleration in deployment activity towards the end of the year
- Q4 2023 net profit growth of 0.4% YoY off strong base, with profitability of 42.1%

## Financial Dashboard: 2021-2023

Growing proportion of backlog and multi-year contracts underpins strong future revenue and cash flow generation

- 51% of FY 2023 revenues (AED913.6M) were from contracts won in FY 2022; 39% of FY 2022 revenues or AED599.5M
- 49% of FY 2023 revenues (AED 867.0M) were from contracts concluded in FY • 2023; 61% or AED952.5M in FY 2022
- 91% of FY 2023 revenues (AED 1,628M) from multi-year contracts; 74% or AED 1,147M in FY 2022