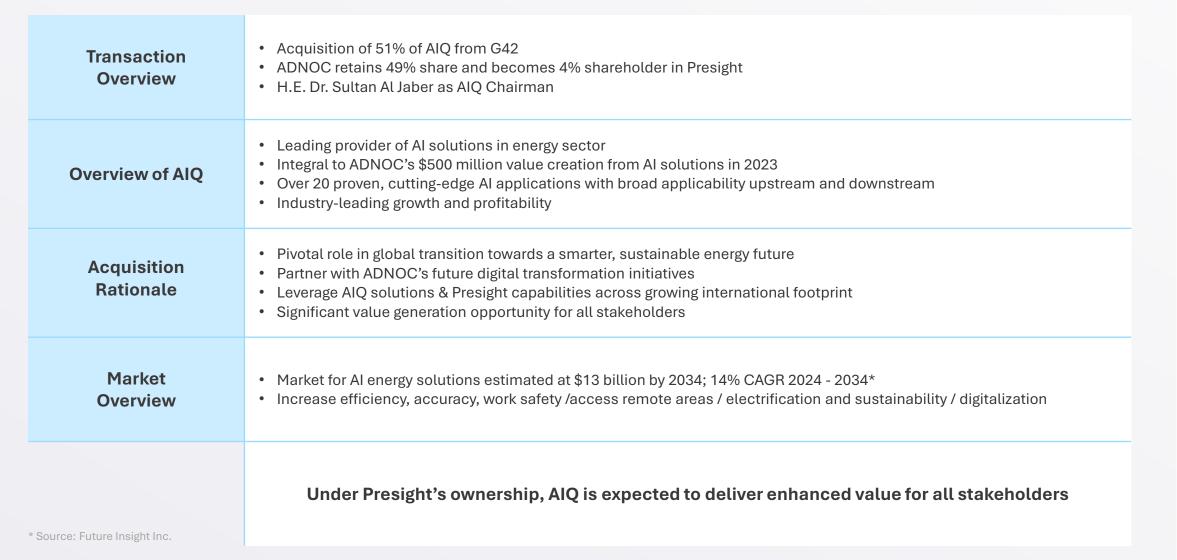

### Acquisition of 51% stake in AlQ

Acquisition of a best-in-class AI-energy company backed by a leading National Oil Company

# About AIQ

AIQ was launched in 2020 as a joint venture between global energy company ADNOC and G42, the UAE specialist in AI

With AIQ's proven expertise and top talent, our AI solutions will help clients to perform better, protect their teams and equipment, keep operations sustainable and rapidly scale successes up to the enterprise level

| PRODUCTION GROWTH |                                                                                                                                          | EFFICIENCY GAINS                                                  |                                                                                              | SUSTAINABILITY & SAFETY                                         |                                                                                     |                                             |
|-------------------|------------------------------------------------------------------------------------------------------------------------------------------|-------------------------------------------------------------------|----------------------------------------------------------------------------------------------|-----------------------------------------------------------------|-------------------------------------------------------------------------------------|---------------------------------------------|
| proc              | <ul> <li>Uncertainty reduction by enhancing interpretation process</li> <li>Decisions based on robust scientific optimization</li> </ul> |                                                                   |                                                                                              |                                                                 | <ul> <li>Automated HSE monitorir</li> <li>Emissions monitoring &amp; for</li> </ul> |                                             |
| Products          | <ul><li>ROBOWELL</li><li>WELLINSIGHT</li><li>ROCKINSIGHT</li></ul>                                                                       | <ul> <li>ADVANCED<br/>RESERVOIR<br/>360</li> <li>DRIVE</li> </ul> | e CORROPIPE<br>• CORROSCAN<br>• CORROVISION                                                  | <ul><li>FORESIGHT</li><li>DRILLTECT</li><li>OPTIDRILL</li></ul> | • SMARTI<br>• EMISSIONX                                                             |                                             |
| Assets            | <ul> <li>Reservoirs / Fields / Wells</li> <li>Brownfield and Greenfield developments</li> </ul>                                          |                                                                   | • Drilling Rigs & Production Platforms<br>• Mid/Downstream Facilities<br>• Wells & Well pads |                                                                 | Group-wide (all asset                                                               | s)                                          |
|                   |                                                                                                                                          |                                                                   |                                                                                              |                                                                 |                                                                                     |                                             |
| Highlights        | <b>4%</b><br>Up to                                                                                                                       | <b>30%</b><br>Up to                                               | <b>2%</b><br>Up to                                                                           | <b>50%</b><br>Up to                                             | <b>80+</b><br>OSVs*                                                                 | 200+                                        |
| High              | Production uptake for gas lifted wells                                                                                                   | Reduction<br>in Gas Injection                                     | Extension<br>of Well Lifecycle                                                               | Reduction in<br>unplanned losses due<br>to ESP failures         | Autonomation<br>of HSE monitoring                                                   | Emission sources<br>quantified & forecasted |