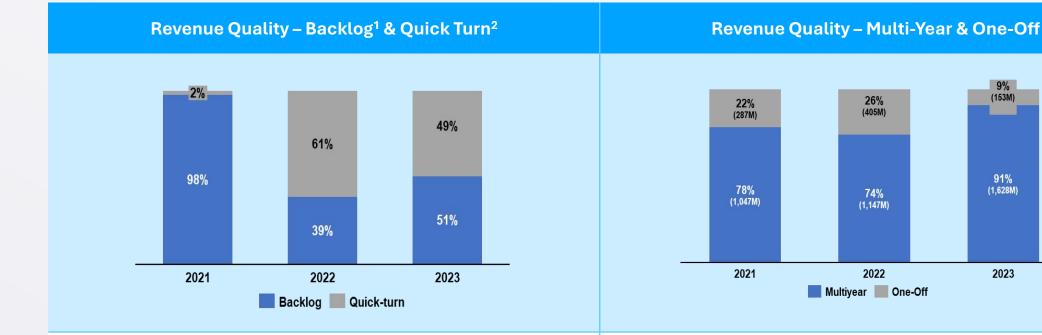

## Financial Dashboard: 2021-2023

Growing proportion of backlog and multi-year contracts underpins strong future revenue and cash flow generation

- 51% of FY 2023 revenues (AED913.6M) were from contracts won in FY 2022; 39% of FY 2022 revenues or AED599.5M
- 49% of FY 2023 revenues (AED 867.0M) were from contracts concluded in FY • 2023; 61% or AED952.5M in FY 2022
- 91% of FY 2023 revenues (AED 1,628M) from multi-year contracts; 74% or AED 1,147M in FY 2022

9%

(153M)

91%

(1,628M)

2023

- Multi-year deployments include data centers, cloud, analytics platforms, project solutions, support and maintenance programs
- Provides a strong foundation for future revenue and cash performance

<sup>1</sup> Backlog implies revenues yet to be accrued on contracts concluded in the previous financial year <sup>2</sup> Quick turn implies revenues from contact concluded in the current year