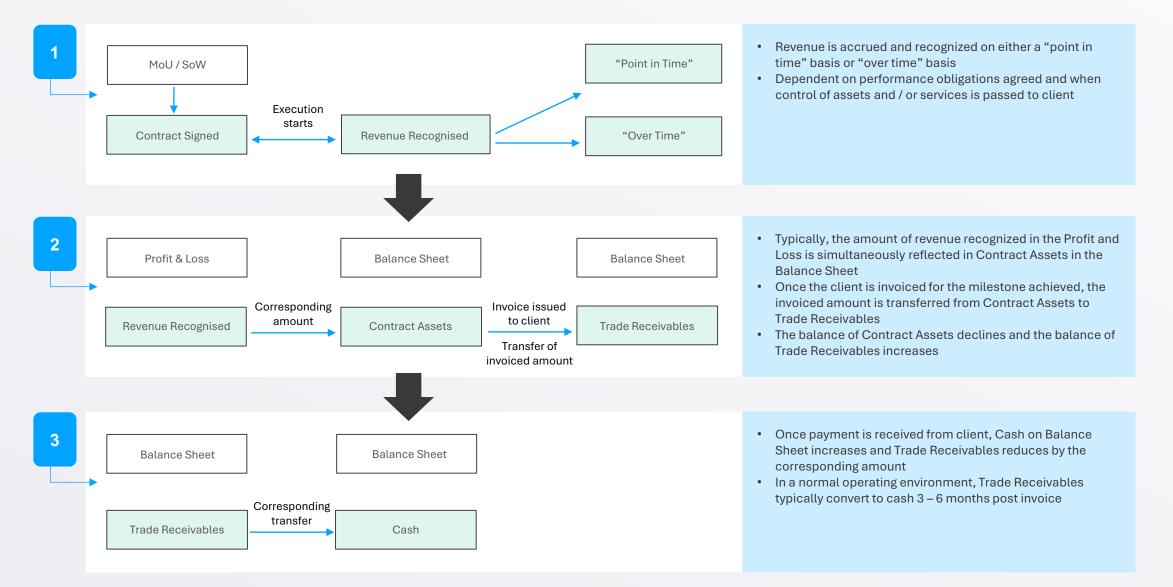

venues (AED913.6M) were from contracts won in FY 2022; 39% of FY 2022 revenues or AED599.5M
- 49% of FY 2023 revenues (AED 867.0M) were from contracts concluded in FY • 2023; 61% or AED952.5M in FY 2022
- 91% of FY 2023 revenues (AED 1,628M) from multi-year contracts; 74% or AED 1,147M in FY 2022

9%

(153M)

91%

(1,628M)

2023

- Multi-year deployments include data centers, cloud, analytics platforms, project solutions, support and maintenance programs
- Provides a strong foundation for future revenue and cash performance

<sup>1</sup> Backlog implies revenues yet to be accrued on contracts concluded in the previous financial year <sup>2</sup> Quick turn implies revenues from contact concluded in the current year

## Financial Dashboard: 9M 2024





## **Flow of Funds Illustration**





## Presight AI Holding Plc Capital Structure



| Investors                                            | Issued Share Capital (ISC) | % Holding of ISC |
|------------------------------------------------------|----------------------------|------------------|
| Group 42 Holding LTD                                 | 3,954,119,400              | 70.5%            |
| International Tech Group – Sole Proprietorship L.L.C | 841,302,000                | 15.0%            |
| Matrix Holdco RSC Ltd (ADNOC Affiliate)              | 224,347,200                | 4.0%             |
| Professional + Retail ("Float")                      | 588,911,400                | 10.5%            |
| Total                                                | 5,608,680,000              | <b>100.0</b> %   |

APPENDIX



##