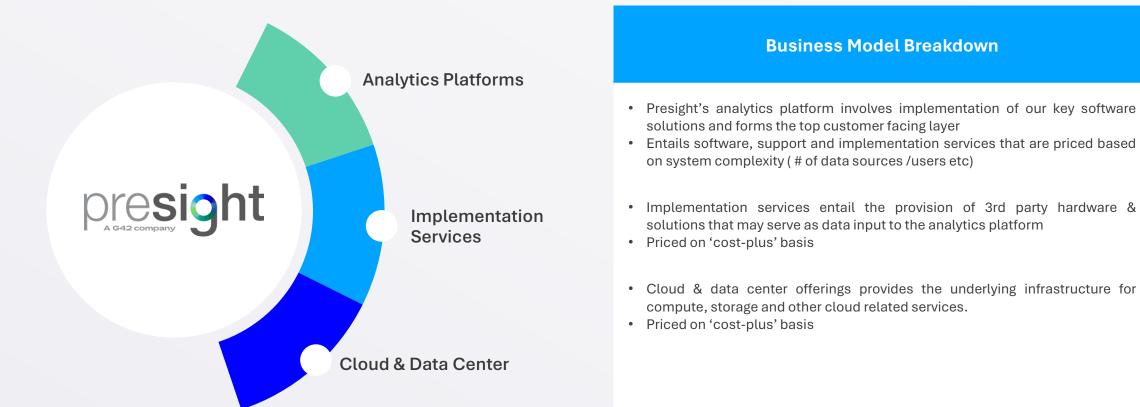

# **Business Model**

Presight provides an "end to end" technology stack for both cloud-based and on-premise solutions