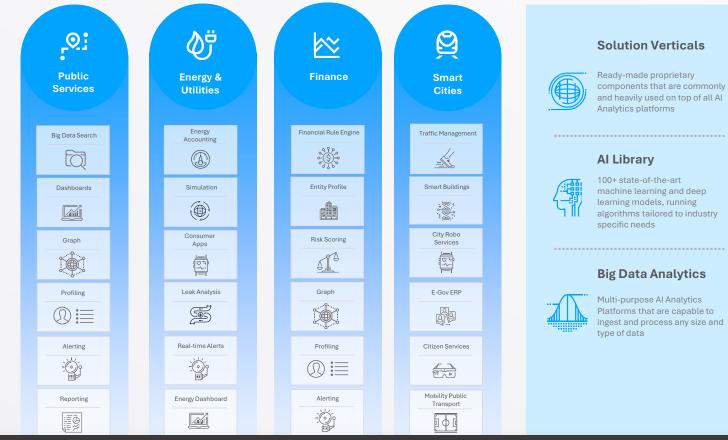

### Large Addressable Markets With Clear Structural Drivers

|                    | Presight's Core Business Sectors                                                                                                                                                       |                                                             |                                                                  |                                          |                                                                                                                                        | Emerging                                             | Sectors                                                                                                                                                                                                                                                         |                                                                                                                                                           |                                                   |
|--------------------|----------------------------------------------------------------------------------------------------------------------------------------------------------------------------------------|-------------------------------------------------------------|------------------------------------------------------------------|------------------------------------------|----------------------------------------------------------------------------------------------------------------------------------------|------------------------------------------------------|-----------------------------------------------------------------------------------------------------------------------------------------------------------------------------------------------------------------------------------------------------------------|-----------------------------------------------------------------------------------------------------------------------------------------------------------|---------------------------------------------------|
|                    | Public Services                                                                                                                                                                        |                                                             | Energy &                                                         | Utilities                                | Fina                                                                                                                                   | nce                                                  | Smart Cities                                                                                                                                                                                                                                                    | Educ                                                                                                                                                      | ation                                             |
| Market Opportunity | <b>USD 1.2T<br/>Global</b><br>Market size in<br>2022                                                                                                                                   | <b>USD 86B</b><br><b>MENA</b> ICT<br>market size in<br>2021 | USD<br>Glob<br>Utilities marke<br>USD<br>Glob<br>Al Energy marke | t size in 2024<br>10B<br>al <sup>2</sup> | USD 20B<br>Global<br>Financial Big<br>Data<br>Analytics<br>market size<br>in 2022                                                      | USD 10B<br>MENA<br>Fintech<br>market size<br>in 2022 | <b>USD 1.1T</b><br>Global<br>Smart Cities market size<br>in 2023                                                                                                                                                                                                | USD 74B<br>Global<br>EdTech market<br>size in 2022                                                                                                        | USD 5B<br>MENA<br>EdTech market<br>size in 2022   |
| Маі                | <b>24% CAGR</b><br>2022-2030                                                                                                                                                           | <b>8% CAGR</b><br>2022-2026                                 | <b>6% CAGR<sup>1</sup></b><br>2024-2028                          | <b>28% CAGR<sup>2</sup></b><br>2023-2032 | <b>13% CAGR</b><br>2022-2030                                                                                                           | <b>12%+ CAGR</b><br>2022-2026                        | <b>25% CAGR</b><br>2022-2032                                                                                                                                                                                                                                    | <b>15% CAGR</b><br>2022-2027                                                                                                                              | <b>10% CAGR</b><br>2022-2027                      |
| What We Address    | <ul> <li>Digitization of public security operations</li> <li>Digitization of the citizen</li> <li>Digitization of urban planning</li> <li>Automation of teamwork management</li> </ul> |                                                             | <ul> <li>Reducing envi<br/>impact</li> </ul>                     | ecision making                           | <ul> <li>Growing use<br/>Analytics and</li> <li>Migration to</li> <li>Automation a<br/>of banking se</li> <li>Rising cost o</li> </ul> | d AI<br>cloud<br>and digitization<br>ervices         | <ul> <li>Adaptable solutions<br/>to meet any need of a<br/>modern city</li> <li>Integrating AI, IoT, and<br/>Big Data to<br/>revolutionize urban<br/>living</li> <li>Connecting<br/>infrastructure<br/>diversity, critical data<br/>and applications</li> </ul> | <ul> <li>Use of AI for educe xperience cus</li> <li>Digitalization of</li> <li>Growing demarking due to</li> <li>Identification of performance</li> </ul> | tomization<br>education<br>nd for remote<br>COVID |

### **Public Services**

We enhance public services and optimize government efficiencies through big data analytics powered by GenAI. Our mission critical and proven GenAI solutions enable public agencies to improve citizen service offerings, define data-driven policies, enhance public safety, and enable digital identity management

# **Energy & Utilities**

Using big data analytics powered by GenAI, we empower the energy sector with advanced GenAI solutions to improve decision-making and drive efficiency, and help organizations identify, manage, and predict the environmental impact of their business activities

### Finance

Our expertise helps equip regulatory authorities and institutions with the tools to identify and address financial anomalies, fraud, and risks using big data analytics powered by GenAI. Our solutions ensure integrity and security in financial transactions and operations

### **Smart Cities**

Our solutions transform cities into smart cities by integrating IoT (Internet of Things) technologies for efficient transportation, waste management, energy usage, and public safety