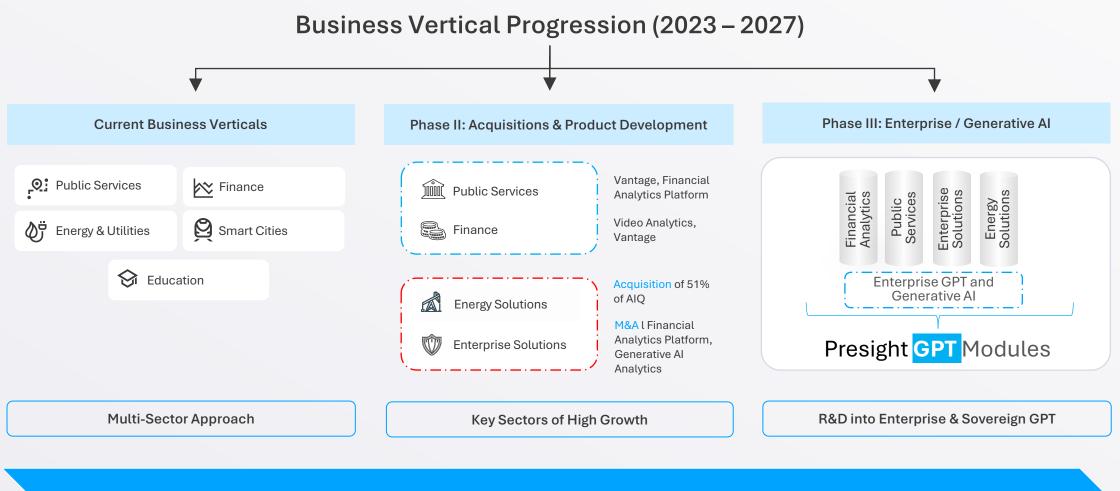

### Medium Term Strategic Road Map

Growth to be led by focusing on key vertical drivers, R&D, M&A & strategic international initiatives