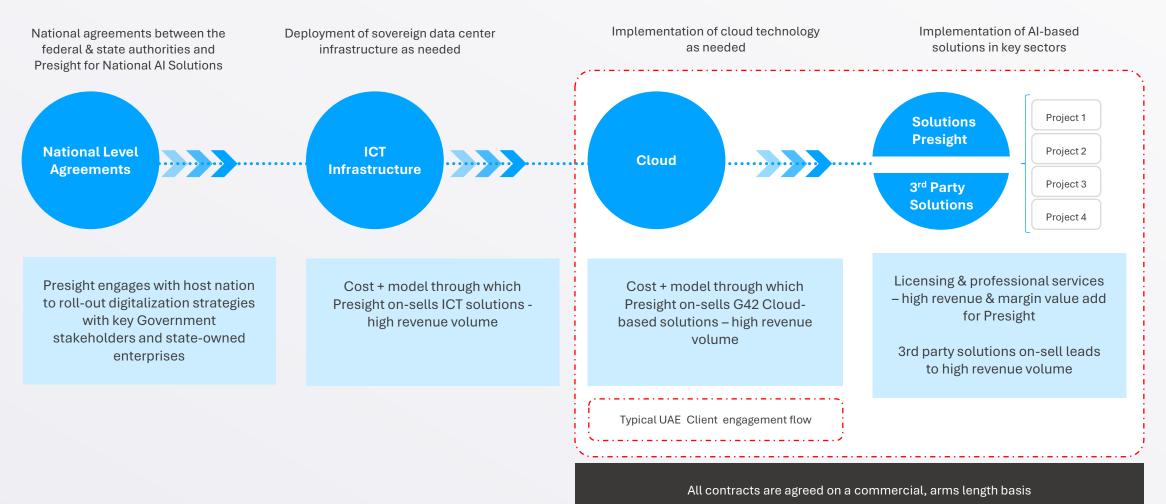

# **Business Model**

Presight provides an "end to end" technology stack for both cloud-based and on-premise solutions

# **Client Engagement Model**

Presight provides mission critical big data analytics solutions powered by AI to its domestic and international Government and large enterprise customers