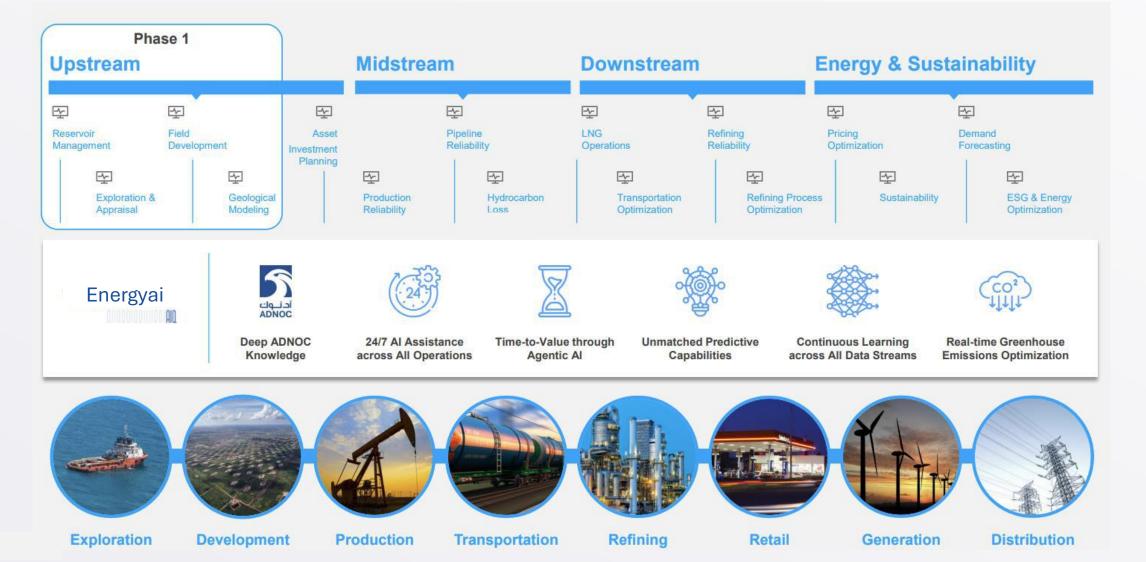

### Energyai: Enablement across the Full Energy Value Chain

Energyai to be the foundation Energy GPT for ADNOC, operating on top of underlying HPC and Data Infrastructure

PUBLIC

# About AIQ

AIQ was launched in 2020 as a joint venture between global energy company ADNOC and G42, the UAE specialist in AI

With AIQ's proven expertise and top talent, our AI solutions will help clients to perform better, protect their teams and equipment, keep operations sustainable and rapidly scale successes up to the enterprise level

| PRODUCTION GROWTH |                                                                                                                                          | EFFICIENCY GAINS                                                  |                                                                                              | SUSTAINABILITY & SAFETY                                         |                                                                                     |                                             |
|-------------------|------------------------------------------------------------------------------------------------------------------------------------------|-------------------------------------------------------------------|----------------------------------------------------------------------------------------------|-----------------------------------------------------------------|-------------------------------------------------------------------------------------|---------------------------------------------|
| proc              | <ul> <li>Uncertainty reduction by enhancing interpretation process</li> <li>Decisions based on robust scientific optimization</li> </ul> |                                                                   |                                                                                              |                                                                 | <ul> <li>Automated HSE monitorir</li> <li>Emissions monitoring &amp; for</li> </ul> |                                             |
| Products          | <ul><li>ROBOWELL</li><li>WELLINSIGHT</li><li>ROCKINSIGHT</li></ul>                                                                       | <ul> <li>ADVANCED<br/>RESERVOIR<br/>360</li> <li>DRIVE</li> </ul> | e CORROPIPE<br>• CORROSCAN<br>• CORROVISION                                                  | <ul><li>FORESIGHT</li><li>DRILLTECT</li><li>OPTIDRILL</li></ul> | • SMARTI<br>• EMISSIONX                                                             |                                             |
| Assets            | <ul> <li>Reservoirs / Fields / Wells</li> <li>Brownfield and Greenfield developments</li> </ul>                                          |                                                                   | • Drilling Rigs & Production Platforms<br>• Mid/Downstream Facilities<br>• Wells & Well pads |                                                                 | Group-wide (all asset                                                               | s)                                          |
|                   |                                                                                                                                          |                                                                   |                                                                                              |                                                                 |                                                                                     |                                             |
| Highlights        | <b>4%</b><br>Up to                                                                                                                       | <b>30%</b><br>Up to                                               | <b>2%</b><br>Up to                                                                           | <b>50%</b><br>Up to                                             | <b>80+</b><br>OSVs*                                                                 | 200+                                        |
| High              | Production uptake for gas lifted wells                                                                                                   | Reduction<br>in Gas Injection                                     | Extension<br>of Well Lifecycle                                                               | Reduction in<br>unplanned losses due<br>to ESP failures         | Autonomation<br>of HSE monitoring                                                   | Emission sources<br>quantified & forecasted |